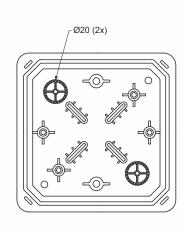

product description:

designed for distribution system with voltage 400 V and with maximum current 16 A a large number of knockouts for introducing cables and pipes possibility to install the support trunking TS35 possibility to set the cover in a horizontal position possibility to break the sidewall for easier cable handling