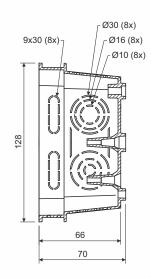

product description:

designed for distribution system with voltage 400 V and with maximum current 16 A a large number of knockouts for introducing cables and pipes possibility to install the support trunking TS35 possibility to set the cover in a horizontal position possibility to break the sidewall for easier cable handling