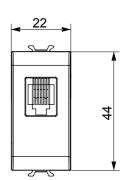

ge



A range of ChoruSmart modular devices and plates made of antibacterial technopolymer in a glossy white finish, suitable for use in hospitals, nursing homes, schools and wherever cleanness and hygiene are essential. The effective silver-ion antibacterial treatment can reduce bacterial growth by 99% within 24 hours and has been verified by certified laboratory testing in accordance with standard ISO 22196 (analysis of major strains of Staphylococcus aureus and E. coli bacterial species).

| Category   | Telephone socket-outlet | Description |
|------------|-------------------------|-------------|
| Colour     | Glossy white            | Connection  |
| Standard   | ISO 22196               | No. modules |
| Electrocod | 3720                    | Material    |



## 

38,3

DIMENSIONAL



RJ11

1

Screw-on terminals

Antibacterial tecnopolymer

## STANDARDS/APPROVALS

CE

www.gewiss.com sat@gewiss.com Last update 20/04/2023 Data, measures, designs and pictures are shown only as informative purposes, and could be changed without previous notice