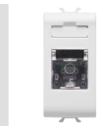

## **CHORUSMART** - Domestic range

A range of ChoruSmart modular devices and plates made of antibacterial technopolymer in a glossy white finish, suitable for use in hospitals, nursing homes, schools and wherever cleanness and hygiene are essential. The effective silver-ion antibacterial treatment can reduce bacterial growth by 99% within 24 hours and has been verified by certified laboratory testing in accordance with standard ISO 22196 (analysis of major strains of Staphylococcus aureus and E. coli bacterial species).

| Category   | Telephone socket-outlet | Description |
|------------|-------------------------|-------------|
| Colour     | Glossy white            | Connection  |
| Standard   | ISO 22196               | No. modules |
| Electrocod | 3720                    | Material    |