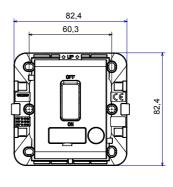

Wire Test                                      | 850 °C                           | Terminal grip on cable traction | > 50 N                       |
| Terminal tightening capacity                        | min. 1 - max. 2,5                | Terminal tightening capacity    | min. 1 - max. 2,5            |
| stranded cables (mm²)                               |                                  | solid cables (mm²)              |                              |
| Prolonged operation switch (no.of position changes) | ) 40.000 at In 250 V ac cosφ=0,6 | Cable Ø min                     | 5 mm                         |
| Cable Ø max                                         | 11 mm                            |                                 |                              |

#### **DIMENSIONAL**







### **TECHNICAL SYMBOLOGY**



#### STANDARDS/APPROVALS