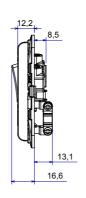

w Wire Test                                      | 850 °C                           | Terminal grip on cable traction | > 50 N                       |
| Terminal tightening capacity                        | min. 1 - max. 2,5                | Terminal tightening capacity    | min. 1 - max. 2,5            |
| stranded cables (mm²)                               |                                  | solid cables (mm²)              |                              |
| Prolonged operation switch (no.of position changes) | ) 40.000 at In 250 V ac cosφ=0,6 | Cable Ø min                     | 5 mm                         |
| Cable Ø max                                         | 11 mm                            |                                 |                              |

#### **DIMENSIONAL**







### **TECHNICAL SYMBOLOGY**



#### STANDARDS/APPROVALS