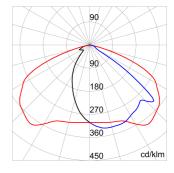

LED Life Time (L80B10)                       | 100000 h                    |
| LED Life Time (L90B20)     | 50000 h                                                  | Warranty                                     | 5 years                     |
| Overvoltage resistance     | Common mode: 10KV; Differential mode:                    | Electrocod                                   | 244C                        |
|                            | 6KV                                                      |                                              |                             |
| Light souce replaceability | By professional                                          | Controlgear replaceability                   | By professional             |

### **DIMENSIONAL**

### PHOTOMETRIC DISTRIBUTION





## **TECHNICAL SYMBOLOGY**



ΙP

IP66

IK08 BODY -**IK06 LENS** 



CONSTANT











# STANDARDS/APPROVALS