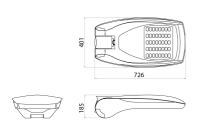

| LED Life Time (L80B10)                       | 100000 h                    |
| LED Life Time (L90B20)     | 50000 h                                                  | Warranty                                     | 5 years                     |
| Overvoltage resistance     | Common mode: 10KV; Differential mode:                    | Electrocod                                   | 244C                        |
|                            | 6KV                                                      |                                              |                             |
| Light souce replaceability | By professional                                          | Controlgear replaceability                   | By professional             |

### **DIMENSIONAL**

### PHOTOMETRIC DISTRIBUTION





## **TECHNICAL SYMBOLOGY**



ΙP

IP66

IK08 BODY -**IK06 LENS** 



CONSTANT











# STANDARDS/APPROVALS