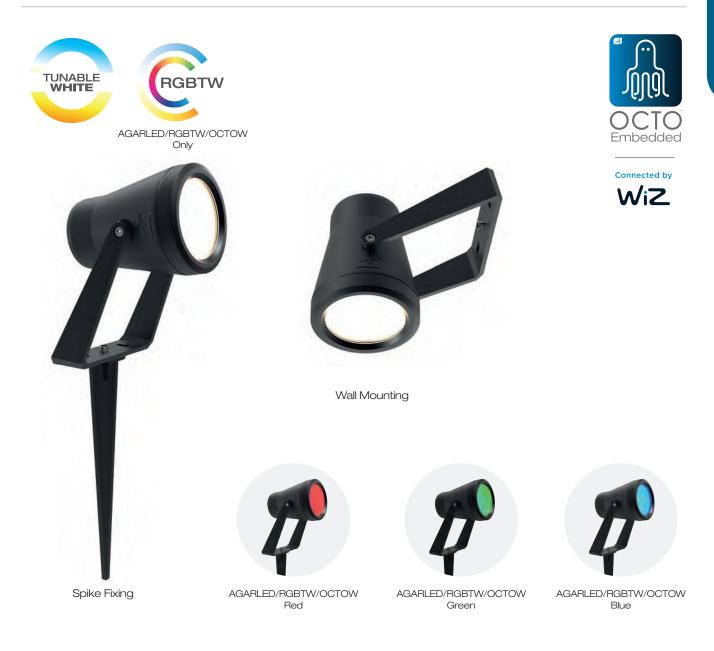

## Garletta Connected by WiZ

- Dual purpose WiZ embedded garden spotlight supplied with wall mounting bracket and spike suitable for coastal areas
- Create the ambience of your choice with 16 million colours, as well as warm to cool white light (AGARLED/RGBTW/OCTOW)
- Tunable between 2700K 6500K via WiZ App and voice control (AGARLED/TW/OCTOW)
- Polycarbonate construction suitable for coastal areas
- Pre-wired with 2 metres of rubber insulated cable