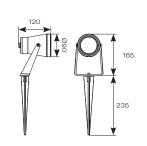

## Garletta Connected by WiZ

- Dual purpose WiZ embedded garden spotlight supplied with wall mounting bracket and spike suitable for coastal areas
- Create the ambience of your choice with 16 million colours, as well as warm to cool white light (AGARLED/RGBTW/OCTOW)
- Tunable between 2700K 6500K via WiZ App and voice control (AGARLED/TW/OCTOW)
- Polycarbonate construction suitable for coastal areas
- Pre-wired with 2 metres of rubber insulated cable