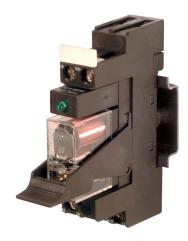

## 1 electromechanical relay 24Vac SPDT 12A, screw, pluggable

| Series                                  | CM                                       |
|-----------------------------------------|------------------------------------------|
| Code                                    | XCM1A024                                 |
| Туре                                    | CM1A024                                  |
| HS code                                 | 85364190                                 |
| INPUT TECHNICAL DATA                    |                                          |
| Input rated voltage                     | 24 Vac ±10%                              |
| Pull in / drop out voltage type         | 18 V / 3.6 V                             |
| Current consumption                     | 48 mA ±10%                               |
| Turn ON / OFF time                      | 10 ms / 5 ms                             |
| Connection terminal                     | 2.5 mm² screw                            |
| Input channels                          | 1 pluggable                              |
| OUTPUT TECHNICAL DATA                   |                                          |
| Contact type                            | SPDT, 1 form C, AgNi                     |
| Nominal current                         | 12 A (250 Vac)                           |
| Continuous current                      | 12 A                                     |
| Connection type                         |                                          |
| GENERAL TECHNICAL DATA                  |                                          |
| Operating temperature range             | -20+60°C                                 |
| Input / output isolation                | 2.5 kVac / 60 s                          |
| Protection degree                       | IP 20                                    |
| Overvoltage category / pollution degree | II / 2                                   |
| Status indication                       | LED "Input"                              |
| Housing material                        | UL94V-0 plastic material                 |
| Dimensions (LxHxD)                      | 16x75x68 mm                              |
| Approximate weight                      | 54 g                                     |
| Mounting information                    | on a rail, side by side                  |
| ACCESSORIES                             |                                          |
| Mounting rail (IEC60715/TH35-7.5)       | PR/3/AC, PR/3/AC/ZB, PR/3/AS, PR/3/AS/ZB |
| Marking tag                             | already mounted                          |
| Spare part relay                        | 8904048                                  |
| Plugin jumper                           | CMB16B (8 poles)                         |
| APPROVALS AND MARKINGS                  | C€                                       |

\* Pluggable relay\* AC input voltage\* SPDT contact\* Compact dimensions\* Available plug-in jumper for potential distribution 1 Manufacturer and model of the relay is not binding, technical data are to be considered typical

## **DESCRIZIONE DEL PRODOTTO**

CM1A024 1 electromechanical relay 24Vac SPDT 12A, screw, pluggable