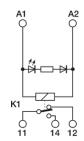

## 1 electromechanical relay 24Vac SPDT 12A, screw, pluggable

| Series                                  | CM                                       |
|-----------------------------------------|------------------------------------------|
| Code                                    | XCM1A024                                 |
| Туре                                    | CM1A024                                  |
| HS code                                 | 85364190                                 |
| INPUT TECHNICAL DATA                    |                                          |
| Input rated voltage                     | 24 Vac ±10%                              |
| Pull in / drop out voltage type         | 18 V / 3.6 V                             |
| Current consumption                     | 48 mA ±10%                               |
| Turn ON / OFF time                      | 10 ms / 5 ms                             |
| Connection terminal                     | 2.5 mm² screw                            |
| Input channels                          | 1 pluggable                              |
| OUTPUT TECHNICAL DATA                   |                                          |
| Contact type                            | SPDT, 1 form C, AgNi                     |
| Nominal current                         | 12 A (250 Vac)                           |
| Continuous current                      | 12 A                                     |
| Connection type                         |                                          |
| GENERAL TECHNICAL DATA                  |                                          |
| Operating temperature range             | -20+60°C                                 |
| Input / output isolation                | 2.5 kVac / 60 s                          |
| Protection degree                       | IP 20                                    |
| Overvoltage category / pollution degree | II / 2                                   |
| Status indication                       | LED "Input"                              |
| Housing material                        | UL94V-0 plastic material                 |
| Dimensions (LxHxD)                      | 16x75x68 mm                              |
| Approximate weight                      | 54 g                                     |
| Mounting information                    | on a rail, side by side                  |
| ACCESSORIES                             |                                          |
| Mounting rail (IEC60715/TH35-7.5)       | PR/3/AC, PR/3/AC/ZB, PR/3/AS, PR/3/AS/ZB |
| Marking tag                             | already mounted                          |
| Spare part relay                        | 8904048                                  |
| Plugin jumper                           | CMB16B (8 poles)                         |
| APPROVALS AND MARKINGS                  | C€                                       |

\* Pluggable relay\* AC input voltage\* SPDT contact\* Compact dimensions\* Available plug-in jumper for potential distribution 1 Manufacturer and model of the relay is not binding, technical data are to be considered typical

## **DESCRIZIONE DEL PRODOTTO**

CM1A024 1 electromechanical relay 24Vac SPDT 12A, screw, pluggable