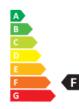

| • Dimmable: No<br>• Energy Efficiency Class: F<br>• Luminous Efficacy (rated) (Nom): 78 lm/W<br>• Power (Nom): 4.4 W | Circularity Nominal Lifetime (Nom): 15000 h | Packaging SAP Weight Paper Unit (Case): 0.208 kg SAP Weight Paper Unit (Piece): 0.015 kg |
|----------------------------------------------------------------------------------------------------------------------|---------------------------------------------|------------------------------------------------------------------------------------------|
| • EU REACH restrictions compliant: Yes<br>• EU REACH SVHC declaration: Yes<br>• EU ROHS compliant: Yes               | • Net Weight (Piece): 0.045 kg              |                                                                                          |

Energy efficiency ranking / External awards

Further reading at: https://www.signify.com/global/ sustainability/sustainable-lighting © 2022 Signify Holding. All rights reserved.