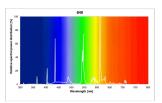

|
| Product Voltage (V)             | 57                                                                                                        |
| Dimmable                        | Yes                                                                                                       |
| Average life (Nominal) (h)      | 20000                                                                                                     |
| Product EAN number              | 5410288015002                                                                                             |
| Dimming method                  | Mains: leading / trailing edge                                                                            |

#### **PHOTOMETRY**



# T8 Luxline Plus *F18W/T8/840* 0001500



## **TECHNICAL DRAWINGS**