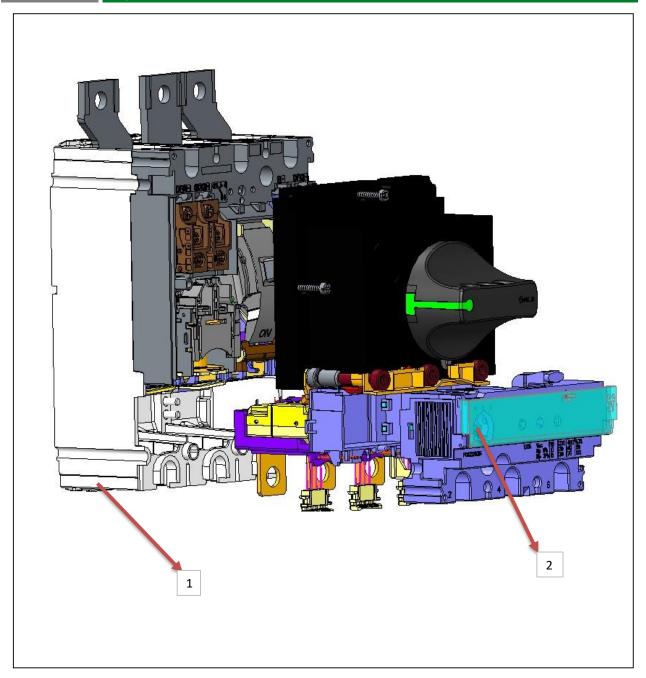

## **♦ End of Life Instructions**

| Recommendation   | Number on drawing | Component / Material              | Weight<br>(in g) | Comment                                                 |
|------------------|-------------------|-----------------------------------|------------------|---------------------------------------------------------|
| To be depolluted | 1                 | BOITIER TRI - NSX<br>(Back cover) | 194.0            | Plastic part with Brominated Flame<br>Retardant (11.6g) |
| To be depolluted | 2                 | Printed Circuit Board Assembly    | 16.0             | Micrologic Trip unit                                    |