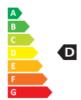

- Dimmable: No
- Energy Efficiency Class: D
- Luminous Efficacy (rated) (Nom): 140.00 lm/W
- Power (Nom): 17.5 W

• Nominal Lifetime (Nom): 15000 h

- SAP Weight Paper Unit (Case): 0.204 kg
- SAP Weight Paper Unit (Piece): 0.026 kg

- EU REACH SVHC declaration: Yes
- EU RoHS compliant: Yes

• Net Weight (Piece): 0.030 kg

Energy efficiency ranking / External awards