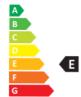

- Dimmable: No
- Energy Efficiency Class: E
- Luminous Efficacy (rated) (Nom): 119.00 lm/W
- Power (Nom): 1.8 W

• Nominal Lifetime (Nom): 15000 h

- SAP Weight Paper Unit (Case): 0.204 kg
- SAP Weight Paper Unit (Piece): 0.006 kg

## Weight & Materials

• Net Weight (Piece): 0.008 kg

Energy efficiency ranking / External awards

Further reading at: https://www.signify.com/global/ sustainability/sustainable-lighting © 2022 Signify Holding, All rights reserved.