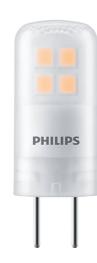

## CorePro LEDcapsule LV 1.8-20W GY6.35 830 CorePro LEDcapsule LV

The CorePro LEDcapsule is a true alternative to the halogen capsule. It is particularly suitable for task lighting and decorative applications in homes, shops, hotels and restaurants. Compatible with existing fixtures with G4 holders and designed for retrofit replacement of halogen capsules, CorePro LEDcapsule delivers huge energy savings and minimizes maintenance costs without any compromise on light quality.