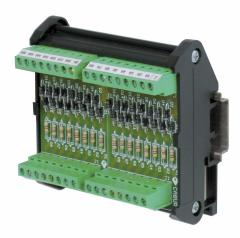

## Module

for LED test 8 poles, positive common

| Series                                  | CLT                             |
|-----------------------------------------|---------------------------------|
| Code                                    | XCLT08CC                        |
| Туре                                    | CLT08CC                         |
| HS code                                 | 8541100000                      |
| GENERAL TECHNICAL DATA                  |                                 |
| Number of poles                         | 8                               |
| Version                                 | common positive (1)             |
| Input rated voltage                     | 24 Vdc max 30 Vdc               |
| Input rated current                     | 5 mA (24 Vdc)                   |
| Operating temperature range             | -20+45°C                        |
| Overvoltage category / pollution degree | II / 2                          |
| Protection degree                       | IP 00                           |
| Connection terminal                     | 2.5 mm <sup>2</sup> screw       |
| Dimensions (LxHxD)                      | 45x65x93 mm                     |
| Housing material                        | UL94V-0 plastic material        |
| Mounting information                    | vertical on rails, side by side |
| ACCESSORIES                             |                                 |
| Mounting rail (IEC60715/TH35-7.5)       | PR003, PR903, PR005, PR953      |
| Mounting rail (IEC60715/TH35-15)        | PR007, PR907, PR006, PR954      |
| APPROVALS AND MARKINGS                  | CE                              |

## **DESCRIZIONE DEL PRODOTTO**

CLT08CC Module for LED test 8 poles, positive common