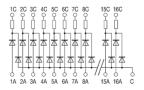

## Module

for LED test 8 poles, positive common

| Series                                  | CLT                             |
|-----------------------------------------|---------------------------------|
| Code                                    | XCLT08CC                        |
| Туре                                    | CLT08CC                         |
| HS code                                 | 8541100000                      |
| GENERAL TECHNICAL DATA                  |                                 |
| Number of poles                         | 8                               |
| Version                                 | common positive (1)             |
| Input rated voltage                     | 24 Vdc max 30 Vdc               |
| Input rated current                     | 5 mA (24 Vdc)                   |
| Operating temperature range             | -20+45°C                        |
| Overvoltage category / pollution degree | II / 2                          |
| Protection degree                       | IP 00                           |
| Connection terminal                     | 2.5 mm <sup>2</sup> screw       |
| Dimensions (LxHxD)                      | 45x65x93 mm                     |
| Housing material                        | UL94V-0 plastic material        |
| Mounting information                    | vertical on rails, side by side |
| ACCESSORIES                             |                                 |
| Mounting rail (IEC60715/TH35-7.5)       | PR003, PR903, PR005, PR953      |
| Mounting rail (IEC60715/TH35-15)        | PR007, PR907, PR006, PR954      |
| APPROVALS AND MARKINGS                  | CE                              |

\* Integrated limit resistors\* Suitable only for LEDs without limitation resistors or internal adapter circuit\* Compact dimensions 1 (1) LEDs light up, with a positive command on the common terminal2 The module is suitable only for simple LEDs, not for LED lamps, which are equipped with its own internal electronic circuit to adjust the nominal voltage.3 The module is equipped with 1N4007 diodes and 4.7 k $\Omega$  1/4 W resistors