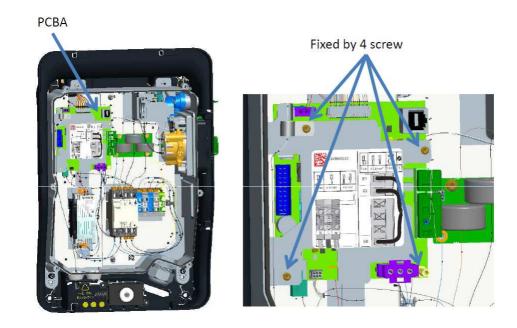

#### **CAUTION:**

The components of the products that optimize the recycling performances are listed, identified and located hereunder.

| Recommendation    | Number on<br>drawing | Components             | Weight<br>(in g) | Comment |
|-------------------|----------------------|------------------------|------------------|---------|
| Special treatment | 1                    | Printed circuit boards | 138.5            | РСВА    |