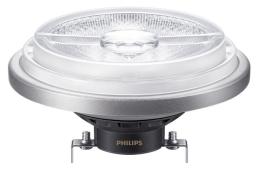

## MAS ExpertColor 10.8-50W 930 AR111 24D MASTER LEDspot ExpertColor AR111

MASTER LEDspot LV ExpertColor creates a warm and comfortable ambience for hospitality venues, homes and restaurants. It creates such an ambience with superior lighting that has a customized spectrum, high CRI, and deep dimming feature. The result? A beautiful lighting experience. What's more, the innovative, trimless lens design will suit almost any interior decor with its clean and neat look. In addition, you can take advantage of the full ExpertColor family, which also includes LEDspot MV and LEDspot Par lamps.