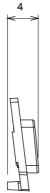

atural beige, satin black and lacquered titanium and in various sizes from 1/2, 1, 2 and 3 modules. Thanks to the mounting supports for rectangular, square and round boxes, endless combinations can be created with the ChoruSmart range of plates.

| Category                  | Interchangeable symbol | Туре           | Illuminable |
|---------------------------|------------------------|----------------|-------------|
| Colour                    | Transparent            | Standard       | EN 60669-1  |
| Thermo-pressure with ball | 125 °C                 | Glow Wire Test | 850 °C      |
| Suitable for              | General services       | Symbol         | Alarm       |
| Material                  | Technopolymer          | Electrocod     | 0130        |







## STANDARDS/APPROVALS