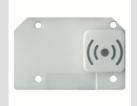

## GW10508

**CHORUSMART - Domestic range** 

Wide range of control devices, sockets for power supply (conforming to national and international standards) signal pick-up, climate control, comfort management, technical alarm signalling and emergency lighting management. The ChoruSmart modular devices are available in five colours, glossy white, satin white, natural beige, satin black and lacquered titanium and in various sizes from 1/2, 1, 2 and 3 modules. Thanks to the mounting supports for rectangular, square and round boxes, endless combinations can be created with the ChoruSmart range of plates.