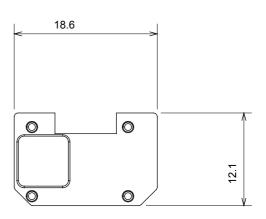

ural beige, satin black and lacquered titanium and in various sizes from 1/2, 1, 2 and 3 modules. Thanks to the mounting supports for rectangular, square and round boxes, endless combinations can be created with the ChoruSmart range of plates.

| Category                  | Interchangeable symbol | Туре           | Illuminable |
|---------------------------|------------------------|----------------|-------------|
| Colour                    | Transparent            | Standard       | EN 60669-1  |
| Thermo-pressure with ball | 125 °C                 | Glow Wire Test | 850 °C      |
| Suitable for              | General services       | Symbol         | Alarm       |
| Material                  | Technopolymer          | Electrocod     | 0130        |







## STANDARDS/APPROVALS