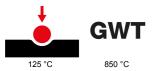

| Category                  | Interchangeable symbol | Туре           | Illuminable |
|---------------------------|------------------------|----------------|-------------|
| Colour                    | Transparent            | Standard       | EN 60669-1  |
| Thermo-pressure with ball | 125 °C                 | Glow Wire Test | 850 °C      |
| Suitable for              | General services       | Symbol         | Alarm       |
| Material                  | Technopolymer          | Electrocod     | 0130        |