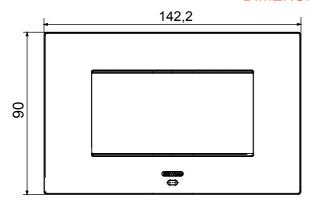

rips.                          |                        |
| 650 °C                                                               | Glow wire test      | Opaque finish                                             | Finishing              |
| EGO SMART                                                            | Family              | 70 °C                                                     | Thermo-pressure with   |
|                                                                      |                     | e plate is equipped with a dot-matrix display and RGB LED | User interface         |
|                                                                      |                     | strips                                                    |                        |

### **DIMENSIONAL**





# **TECHNICAL SYMBOLOGY**



### STANDARDS/APPROVALS