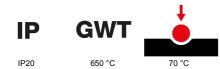

| 4 modules                                                            | Description         | Steel                                                     | Colour                 |
|----------------------------------------------------------------------|---------------------|-----------------------------------------------------------|------------------------|
| Via one of the suitable connected devices installed within it or via | Power supply        | GW16804N                                                  | For support codes      |
| dedicated power supply unit GWA1700                                  |                     |                                                           |                        |
| -5 ÷ +45 °C                                                          | Working temperature | 2014/35/EU, 2014/30/EU, 2011/65/EU + 2015/863, EN         | Standard               |
|                                                                      |                     | 62368-1, EN 55032, EN 55035, EN IEC 63000                 |                        |
| IP20                                                                 | IP degree           | ndensative) Max 93%                                       | Relative humidity (nor |
| Painted technopolymer                                                | Material            | ystem information/status with messages on the display and | Functions              |
|                                                                      |                     | notifications by RGB LED strips.                          |                        |
| 650 °C                                                               | Glow wire test      | Opaque finish                                             | Finishing              |
| EGO SMART                                                            | Family              | 70 °C                                                     | Thermo-pressure with   |
|                                                                      |                     | e plate is equipped with a dot-matrix display and RGB LED | User interface         |
|                                                                      |                     | strips                                                    |                        |

# **TECHNICAL SYMBOLOGY**

### STANDARDS/APPROVALS