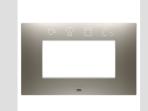

# GW16004SST

#### Connected SMART HOME

Smart plate can be used with Home Gateway for "CONNECTED SMART HOME" solutions. The EGO SMART plates integrate with the connected devices of the ChoruSmart system, they go beyond pure aesthetics and become an element of interaction with the user. The plates communicate with the other connected devices and, using RGB perimeter LED strips and a graphic display, can communicate operating statuses and any alarms detected by the smart functions that control the home to the user. The traditional EGO SMART and EGO plates can be used in the same system as they are designed to blend in perfectly.

| 4 modules                                                            | Description         | Steel                                                     | Colour                 |
|----------------------------------------------------------------------|---------------------|-----------------------------------------------------------|------------------------|
| Via one of the suitable connected devices installed within it or via | Power supply        | GW16804N                                                  | For support codes      |
| dedicated power supply unit GWA1700                                  |                     |                                                           |                        |
| -5 ÷ +45 °C                                                          | Working temperature | 2014/35/EU, 2014/30/EU, 2011/65/EU + 2015/863, EN         | Standard               |
|                                                                      |                     | 62368-1, EN 55032, EN 55035, EN IEC 63000                 |                        |
| IP20                                                                 | IP degree           | ndensative) Max 93%                                       | Relative humidity (nor |
| Painted technopolymer                                                | Material            | ystem information/status with messages on the display and | Functions              |
|                                                                      |                     | notifications by RGB LED strips.                          |                        |
| 650 °C                                                               | Glow wire test      | Opaque finish                                             | Finishing              |
| EGO SMART                                                            | Family              | 70 °C                                                     | Thermo-pressure with   |
|                                                                      |                     | e plate is equipped with a dot-matrix display and RGB LED | User interface         |
|                                                                      |                     | strips                                                    |                        |