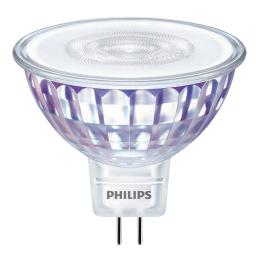

## MASTER LED spot VLE D 5.8-35W MR16 930 60D MASTER VALUE LEDspot LV

Philips MASTER VALUE MR16 is the series of Low Voltage (12VAC) Halogen MR16 replacements. Not only does it employs Philips' patented solution to guarantee the broadest possible compatibility with standard 12V Halogen electronic transformers. It also delivers beam intensity which is equivalent to the 50W Philips Halogen MR16 lamps. The form-factor of Philips MASTER Value LED MR16 guarantees a 100% form on the back-side of the lamp (exact form with Halogen lamps.)