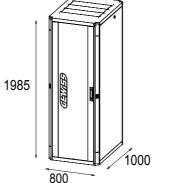

| Category              | 19" floor-standing cabinet | Material             | Steel           |
|-----------------------|----------------------------|----------------------|-----------------|
| Finishing             | Textured                   | Colour               | Grey (RAL 7035) |
| Cabling unity         | 42U                        | Type of door         | Reversible      |
| Door opening          | 135°                       | Static load capacity | 1000 Kilogram   |
| No. uprights          | 4                          | Depth (mm)           | 1000 mm         |
| Outer dim. LxHxD (mm) | 800x1985x1000              | IP degree            | IP20            |
| Electrocod            | 3752                       |                      |                 |

# DIMENSIONAL