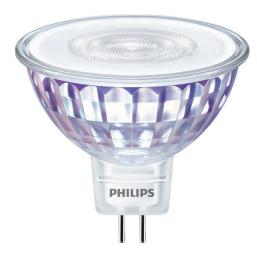

## CorePro LEDspot ND 7-50W MR16 840 36D CorePro LEDspot LV

CorePro LEDspots are a perfect fit for spot lighting and deliver warm halogen-like light. They are compatible with most existing fixtures with MR16 GU5.3 holders and are designed as a retrofit replacement for halogen or incandescent spots. CorePro LEDspots deliver huge energy savings and minimize maintenance cost.