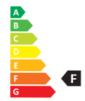

- Dimmable: No
- Energy Efficiency Class: F
- Luminous Efficacy (rated) (Nom): 94.00 lm/W
- Power (Nom): 7 W

• Nominal Lifetime (Nom): 15000 h

- SAP Weight Paper Unit (Case): 0.208 kg
- SAP Weight Paper Unit (Piece): 0.015 kg

## Substances

- EU REACH restrictions compliant: Yes
- EU REACH SVHC declaration: Yes
- EU RoHS compliant: Yes
- PVC policy compliant: Yes

• Net Weight (Piece): 0.034 kg

Energy efficiency ranking / External awards