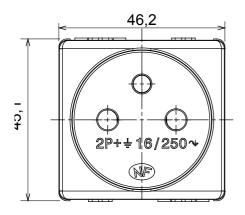

or flush-mounted solutions (for rectangular or square boxes), surface-mounted solutions and special applications. The range includes control units, socket-outlets, breakers, indicators, connectors and devices for the control, safety and comfort of the home.

| Category         | Socket-Outlet      | Colour             | Black                    |
|------------------|--------------------|--------------------|--------------------------|
| Standard         | French             | No. SYSTEM modules | 2                        |
| For plug pins    | Ø 4 / 4.8 mm       | Description        | 2P+E - 16A               |
| Wiring terminals | Screw-on terminals | Voltage            | 250 V ac                 |
| Electrocod       | 0131               | Standard           | IEC 60884-1; NF C 61-314 |



## STANDARDS/APPROVALS

GEWISS S.p.A. Via A. Volta, 1 24069 Cenate Sotto - Bergamo - Italy tel. +39 035 94 61 11 fax +39 035 94 69 09



## DIMENSIONAL 40,1



## www.gewiss.com sat@gewiss.com Last update 20/04/2023

Data, measures, designs and pictures are shown only as informative purposes, and could be changed without previous notice