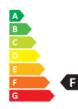

| • Dimmable: No<br>• Energy Efficiency Class: F<br>• Luminous Efficacy (rated) (Nom): 80.00 lm/W<br>• Power (Nom): 10 W | Circularity Nominal Lifetime (Nom): 15000 h | • SAP Weight Paper Unit (Case): 0.360 kg<br>• SAP Weight Paper Unit (Piece): 0.030 kg |
|------------------------------------------------------------------------------------------------------------------------|---------------------------------------------|---------------------------------------------------------------------------------------|
| • EU REACH restrictions compliant: Yes<br>• EU REACH SVHC declaration: Yes<br>• EU ROHS compliant: Yes                 | • Net Weight (Piece): 0.160 kg              |                                                                                       |

Energy efficiency ranking / External awards

Further reading at: https://www.signify.com/global/ sustainability/sustainable-lighting © 2022 Signify Holding. All rights reserved.