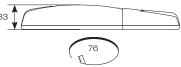

## OCTO Indoor Controller Powered by Casambi

- Bluetooth enabled internal smart controller for use with the OCTO Casambi eco-system suitable for commercial and industrial applications
- Push-fit loop-in, loop-out terminals for ease and speed of installation
- Screw-less design
- Compatible with all other bluetooth OCTO Casambi devices as part of the OCTO Casambi ecosystem
- Intuitive fast operation from a smart lighting App
- Future proofed free software and firmware updates
- Can be used to control a group, sub groups or individual luminaires
- Settings easily commissioned by a smart device
- App commissioning includes full control, dimming, scene setting and pre-set timer
- Bluetooth wireless mesh ensures reliable and fast operation.
  Range between devices:15m internal, 30m external\*\*
  - \*\* NB The indoor and outdoor OCTO Controllers are designed to operate Triac dimmable LED luminaires and LED light sources, however consideration must be given to PFC (Power Factor Correction) which can affect the final loading. Please refer to instructions for further details.