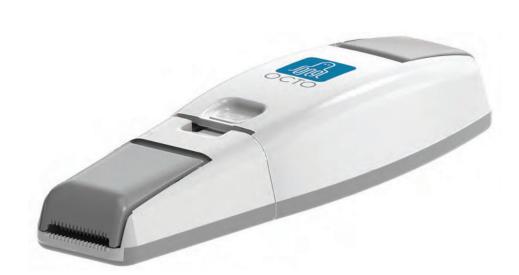

## OCTO Indoor Controller Powered by Casambi

- Bluetooth enabled internal smart controller for use with the OCTO Casambi eco-system suitable for commercial and industrial applications
- Push-fit loop-in, loop-out terminals for ease and speed of installation
- Screw-less design
- Compatible with all other bluetooth OCTO Casambi devices as part of the OCTO Casambi ecosystem
- Intuitive fast operation from a smart lighting App
- Future proofed free software and firmware updates
- Can be used to control a group, sub groups or individual luminaires
- Settings easily commissioned by a smart device
- App commissioning includes full control, dimming, scene setting and pre-set timer
- Bluetooth wireless mesh ensures reliable and fast operation.
  Range between devices:15m internal, 30m external\*\*
  - \*\* NB The indoor and outdoor OCTO Controllers are designed to operate Triac dimmable LED luminaires and LED light sources, however consideration must be given to PFC (Power Factor Correction) which can affect the final loading. Please refer to instructions for further details.