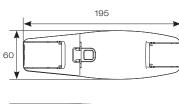

## OCTO Indoor Controller Powered by Casambi

- Bluetooth enabled internal smart controller for use with the OCTO Casambi eco-system suitable for commercial and industrial applications
- Push-fit loop-in, loop-out terminals for ease and speed of installation
- Screw-less design
- Compatible with all other bluetooth OCTO Casambi devices as part of the OCTO Casambi ecosystem
- Intuitive fast operation from a smart lighting App
- Future proofed free software and firmware updates
- Can be used to control a group, sub groups or individual luminaires
- Settings easily commissioned by a smart device
- App commissioning includes full control, dimming, scene setting and pre-set timer
- Bluetooth wireless mesh ensures reliable and fast operation.
  Range between devices:15m internal, 30m external\*\*
  - \*\* NB The indoor and outdoor OCTO Controllers are designed to operate Triac dimmable LED luminaires and LED light sources, however consideration must be given to PFC (Power Factor Correction) which can affect the final loading. Please refer to instructions for further details.