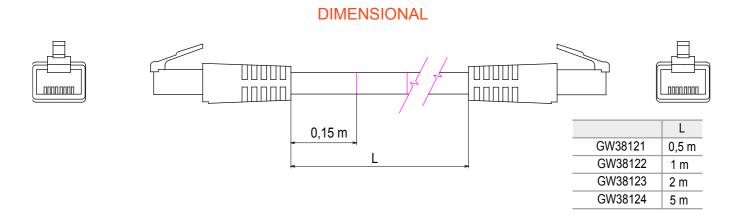

| Category     | Patch-cord | Description  | RJ45 - RJ45 |
|--------------|------------|--------------|-------------|
| Use category | 5e         | Cables type  | FTP 24 AWG  |
| System       | FTP        | Cable length | 0.5 m       |
| Colour       | Grey       | Electrocod   | 2972        |