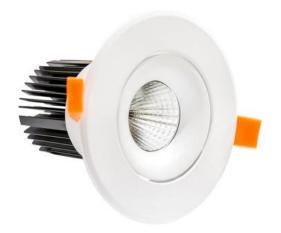

## MONA 3 W0JP05526

LED luminaire MONA 3, with a power of 27 W. It is made of high-quality components, supported by a 5-year warranty. It also stands out for its very high colour rendering index RA>95. Narrow beam angle 60° gives directional light so that selected objects or surfaces can be better exposed. Designed for recessed mounting.

## Technical data

| Code                           | W0JP05526             |
|--------------------------------|-----------------------|
| Power                          | 27 W                  |
| Nominal current                | 129 mA                |
| Voltage                        | 230 V                 |
| Energy consumption             | 230 V<br>27 kWh/1000h |
| Frequency                      | 50HZ Hz               |
| Protection class               |                       |
| Power supply included          | "<br>+                |
| Manufacturer of power          | TCI                   |
| Munuluculer of power<br>supply |                       |
| Power factor                   | 0.93                  |
| Useful luminous flux*          | 2565 lm (360°)        |
| Luminous flux**                | 2295 lm (360°)        |
| Lamp efficacy                  | 95 lm/W               |
| Colour of light                | CHEESE                |
| Beam angle                     | 60 °                  |
| RA                             | 95                    |
| Light source included          | +                     |
| Producer of LED diodes         | CITIZEN               |
| Uniformity of color SDCM max   | 3                     |
| Dimmable                       | OPC                   |
| Working temperature range      | -20/+40 °             |
| Lifespan                       | 50000 h               |
| Housing material               | Aluminum              |
| Degree of protection (IP)      | IP20                  |
| Colour                         | White                 |
| Dimension (AxBxC)              | 180x130 mm            |
| Mounting hole                  | 0145 mm               |
| For use                        | Inside                |
| Assembly method                | Recessed              |
| Application                    | Inside                |
| Made in                        | PL                    |