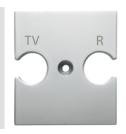

| Description     | For TV-R base             | Colour    | Glossy Titanium |
|-----------------|---------------------------|-----------|-----------------|
| Characteristics | Cover for antenna sockets | No. holes | 2               |
| Electrocod      | 0122                      | Material  | Technopolymer   |