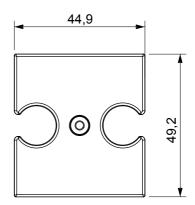

| Description     | For TV-R base             | Colour    | Glossy Titanium |
|-----------------|---------------------------|-----------|-----------------|
| Characteristics | Cover for antenna sockets | No. holes | 2               |
| Electrocod      | 0122                      | Material  | Technopolymer   |