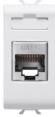

| Category     | Data socket   | Description  | RJ45         |
|--------------|---------------|--------------|--------------|
| Colour       | Glossy white  | Use category | 6            |
| Cables       | FTP           | Connection   | Toolless     |
| Number pairs | 4             | Standard     | EN 60603-7-5 |
| No. modules  | 1             | Electrocod   | 3722         |
| Material     | Technopolymer |              |              |