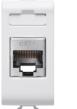

| Category     | Data socket   | Description  | RJ45         |
|--------------|---------------|--------------|--------------|
| Colour       | Glossy white  | Use category | 6            |
| Cables       | FTP           | Connection   | Toolless     |
| Number pairs | 4             | Standard     | EN 60603-7-5 |
| No. modules  | 1             | Electrocod   | 3722         |
| Material     | Technopolymer |              |              |