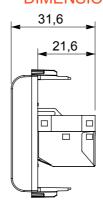

he ChoruSmart modular devices are available in five colours, glossy white, satin white, natural beige, satin black and lacquered titanium and in various sizes from 1/2, 1, 2 and 3 modules. Thanks to the mounting supports for rectangular, square and round boxes, endless combinations can be created with the ChoruSmart range of plates.

| Category     | Data socket   | Description  | RJ45         |
|--------------|---------------|--------------|--------------|
| Colour       | Glossy white  | Use category | 6            |
| Cables       | FTP           | Connection   | Toolless     |
| Number pairs | 4             | Standard     | EN 60603-7-5 |
| No. modules  | 1             | Electrocod   | 3722         |
| Material     | Technopolymer |              |              |



## **DIMENSIONAL**





## STANDARDS/APPROVALS