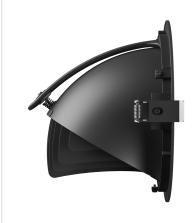

## SILENA 2

WOJP09758

LED luminaire SILENA 2, with a power of 19 W, high light efficacy 140 lm/W. It is made of high-quality components, supported by a 5-year warranty. It shines with a warm light (3000K), which promotes relaxation and rest, making the illuminated room cosier. Narrow beam angle 50° gives directional light so that selected objects or surfaces can be better exposed. Designed for recessed mounting.

Lifespan 50000 h

Housing material Aluminum

Degree of protection (IP) IP20

Colour Black

Dimension (AxBxC) 187x150 mm

Mounting hole 0175 mm

For use Inside

Assembly method Recessed

Application Inside

Made in **PL** 