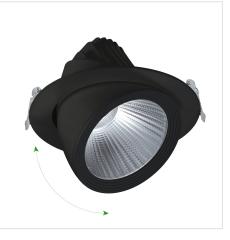

## SILENA 2

WOJP09758

LED luminaire SILENA 2, with a power of 19 W, high light efficacy 140 lm/W. It is made of high-quality components, supported by a 5-year warranty. It shines with a warm light (3000K), which promotes relaxation and rest, making the illuminated room cosier. Narrow beam angle 50° gives directional light so that selected objects or surfaces can be better exposed. Designed for recessed mounting.

Lifespan 50000 h

Housing material Aluminum

Degree of protection (IP) IP20

Colour Black

Dimension (AxBxC) 187x150 mm

Mounting hole 0175 mm

For use Inside

Assembly method Recessed

Application Inside

Made in **PL** 