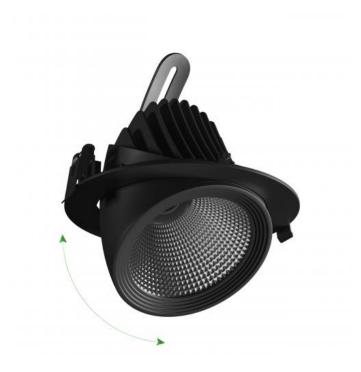

## SILENA 2

WOJP09758

LED luminaire SILENA 2, with a power of 19 W, high light efficacy 140 lm/W. It is made of high-quality components, supported by a 5-year warranty. It shines with a warm light (3000K), which promotes relaxation and rest, making the illuminated room cosier. Narrow beam angle 50° gives directional light so that selected objects or surfaces can be better exposed. Designed for recessed mounting.

Lifespan 50000 h

Housing material Aluminum

Degree of protection (IP) IP20

Colour Black

Dimension (AxBxC) 187x150 mm

Mounting hole 0175 mm

For use Inside

Assembly method Recessed