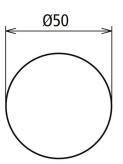

| Type<br>Part No.      | D KLP D50 BEB<br>419 900 ண |
|-----------------------|----------------------------|
| Diameter              | 50 mm                      |
| Weight                | 2 g                        |
| Customs tariff number | 39191080                   |
| GTIN                  | 4013364439641              |
| PU                    | 1 Stk                      |
|                       |                            |