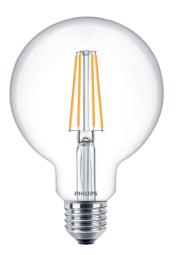

## **CorePro LEDBulbND 7-60W E27 G93 827 CL G** CorePro Glass LED bulbs

Featuring a classic heritage design, these filament LED lamps combine the familiar shapes of classic incandescent bulbs with the benefits of long-lasting LED technology. A very easy choice for people who are looking for a retrofit LED replacement, these CorePro LED bulbs provide 90% energy savings compared with conventional lamps. CorePro Glass LED bulbs provide excellent quality of light in a vintage style. CorePro LED lighting that offers a lifetime of 15,000 hours to reduce maintenance costs.