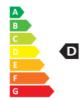

- Dimmable: No
- Energy Efficiency Class: D
- Luminous Efficacy (rated) (Nom): 140.00 lm/W
- Power (Nom): 17.5 W

• Nominal Lifetime (Nom): 15000 h

- SAP Weight Paper Unit (Case): 0.204 kg
- SAP Weight Paper Unit (Piece): 0.026 kg

- EU REACH SVHC declaration: Yes
- EU RoHS compliant: Yes

• Net Weight (Piece): 0.034 kg

Energy efficiency ranking / External awards