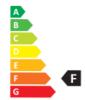

- Dimmable: Only with specific dimmers
- Energy Efficiency Class: F
- Luminous Efficacy (rated) (Nom): 82.00 lm/W
- Power (Nom): 7.5 W

• Nominal Lifetime (Nom): 40000 h

- SAP Weight Paper Unit (Case): 0.208 kg
- SAP Weight Paper Unit (Piece): 0.015 kg