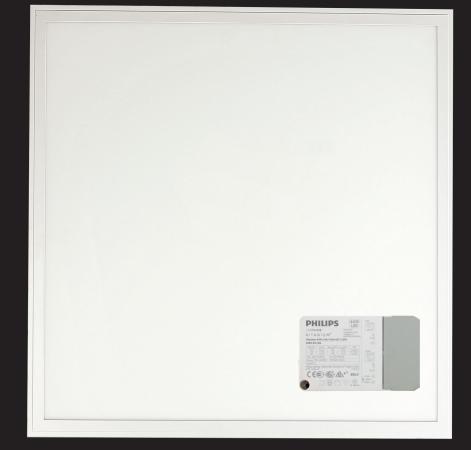

## OFFICE LED PANEL MODEL No: 03019

Office lighting is essential for the productivity and safety of your employees.

Whether you are creating a new office space or want to upgrade their office lighting of your existing office, you cannot overlook the importance of good lighting.

### **TECHNICAL PARAMETERS**

| VOLTAGE:           | 230-240 V              |
|--------------------|------------------------|
| FREQUENCY:         | 50-60HZ                |
| LED POWER:         | 40 W                   |
| LUMENS:            | 4000                   |
| COLOR TEMPERATURE: | 4000K                  |
| ANGLE:             | 120°                   |
| LIFETIME:          | 30000H                 |
| CRI:               | <ra 80<="" td=""></ra> |
| IP RATING:         | IP20                   |
| TEMPERATURE RANGE: | -20°- +40°C            |
|                    |                        |