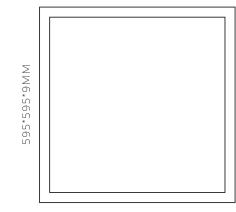

n and discomfort for the employees. It will also restrict their productivity as they will not be able to focus on their work. LED lights have an anti-glare design.







### **TECHNICAL PARAMETERS**

| VOLTAGE:           | 230-240 V              |
|--------------------|------------------------|
| FREQUENCY:         | 50-60HZ                |
| LED POWER:         | 40 W                   |
| LUMENS:            | 4000                   |
| COLOR TEMPERATURE: | 4000K                  |
| ANGLE:             | 120°                   |
| LIFETIME:          | 30000H                 |
| CRI:               | <ra 80<="" td=""></ra> |
| IP RATING:         | IP20                   |
| TEMPERATURE RANGE: | -20°- +40°C            |
|                    |                        |

#### **DIMENSIONS:**



595\*595\*9MM