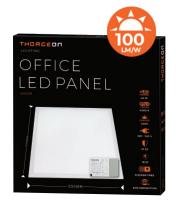

## OFFICE LED PANEL MODEL No: 03019

Office lighting is essential for the productivity and safety of your employees.

Whether you are creating a new office space or want to upgrade their office lighting of your existing office, you cannot overlook the importance of good lighting.

### **TECHNICAL PARAMETERS**

| VOLTAGE:           | 230-240 V              |
|--------------------|------------------------|
| FREQUENCY:         | 50-60HZ                |
| LED POWER:         | 40 W                   |
| LUMENS:            | 4000                   |
| COLOR TEMPERATURE: | 4000K                  |
| ANGLE:             | 120°                   |
| LIFETIME:          | 30000H                 |
| CRI:               | <ra 80<="" td=""></ra> |
| IP RATING:         | IP20                   |
| TEMPERATURE RANGE: | -20°- +40°C            |
|                    |                        |