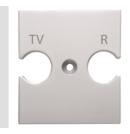

| Description     | For TV-R base             | Colour    | Natural satin beige |
|-----------------|---------------------------|-----------|---------------------|
| Characteristics | Cover for antenna sockets | No. holes | 2                   |
| Electrocod      | 0122                      | Material  | Technopolymer       |