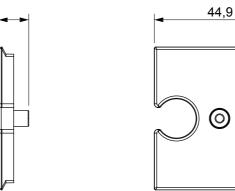

nal pick-up, climate control, comfort management, technical alarm signalling and emergency lighting management. The ChoruSmart modular devices are available in five colours, glossy white, satin white, natural beige, satin black and lacquered titanium and in various sizes from 1/2, 1, 2 and 3 modules. Thanks to the mounting supports for rectangular, square and round boxes, endless combinations can be created with the ChoruSmart range of plates.

| Description     | For TV-R base             | Colour    | Natural satin beige |
|-----------------|---------------------------|-----------|---------------------|
| Characteristics | Cover for antenna sockets | No. holes | 2                   |
| Electrocod      | 0122                      | Material  | Technopolymer       |





**DIMENSIONAL** 



## STANDARDS/APPROVALS