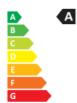

- Dimmable: No
- Energy Efficiency Class: A
- Luminous Efficacy (rated) (Nom): 210.00 lm/W
- Power (Nom): 4 W

• Nominal Lifetime (Nom): 50000 h

- SAP Weight Paper Unit (Case): 0.581 kg
- SAP Weight Paper Unit (Piece): 0.024 kg

- EU REACH restrictions compliant: Yes
- EU REACH SVHC declaration: Yes
- EU RoHS compliant: Yes

• Net Weight (Piece): 0.030 kg

Energy efficiency ranking / External awards

Further reading at: https://www.signify.com/global/ sustainability/sustainable-lighting © 2022 Signify Holding. All rights reserved.