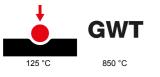

## **CHORUSMART - Domestic range**

| Category                                           | One-way switch             | Button key                                                         | Neutral                        |
|----------------------------------------------------|----------------------------|--------------------------------------------------------------------|--------------------------------|
| Symbol                                             | 0/1                        | Colour                                                             | Glossy white                   |
| Description                                        | 2P - 16 AX                 | Voltage                                                            | 250 V ac                       |
| Standard                                           | EN 60669-1; ISO 22196      | Resistance at test voltage                                         | 2000 V at 50 Hz for 1 minute   |
| Rated power of 230V LED lamps                      | 200 W                      | Insulation resistance                                              | > 5 MOhm                       |
| Wiring terminals                                   | With screw                 | Prolonged operation switch (no.of position changes)                | 40.000 at In 250 V ac cosφ=0,6 |
| Thermo-pressure with ball                          | 125 °C                     | Glow Wire Test                                                     | 850 °C                         |
| Terminal grip on cable traction                    | > 50 N                     | Terminal tightening capacity<br>stranded cables (mm <sup>2</sup> ) | min. 0,75 - max. 2x4           |
| Terminal tightening capacity<br>solid cables (mm²) | min. 0,5 - max. 2x2,5      | No. modules                                                        | 1                              |
| Material                                           | Antibacterial tecnopolymer | Electrocod                                                         | 0130                           |