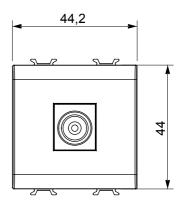

rts for rectangular, square and round boxes, endless combinations can be created with the ChoruSmart range of plates.

| Category           | TV socket-outlet      | Description  | Direct            |
|--------------------|-----------------------|--------------|-------------------|
| Colour             | Glossy Titanium       | Attenuation  | 0 dB              |
| Frequency          | 5-2400 MHz            | Shielding    | Class A           |
| For connector type | IEC-Male              | Standard     | IEC 61169-2       |
| No. modules        | 2                     | Cable fixing | Pressure-operated |
| Case               | Plastic material body | Electrocod   | 0131              |
| Material           | Technopolymer         |              |                   |



## **DIMENSIONAL**





## STANDARDS/APPROVALS