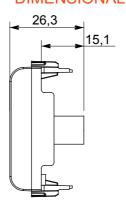

ports for rectangular, square and round boxes, endless combinations can be created with the ChoruSmart range of plates.

| Category           | TV socket-outlet      | Description  | Direct            |
|--------------------|-----------------------|--------------|-------------------|
| Colour             | Glossy Titanium       | Attenuation  | 0 dB              |
| Frequency          | 5-2400 MHz            | Shielding    | Class A           |
| For connector type | IEC-Male              | Standard     | IEC 61169-2       |
| No. modules        | 2                     | Cable fixing | Pressure-operated |
| Case               | Plastic material body | Electrocod   | 0131              |
| Material           | Technopolymer         |              |                   |



## **DIMENSIONAL**





## STANDARDS/APPROVALS