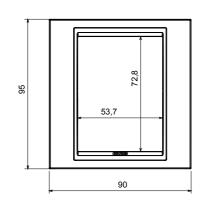

culated into two families, GEO and LUX cover plates, available in many materials and finishes. The range is available in three colors: glossy white, satin black, painted titanium and fits in 3x3 inches (1-gang) and 3x6 inches (2-gang) British Standard boxes. Range expandable thanks to the Chorus modular devices.

| Family                    | LUX         | Description    | 1 gang        |
|---------------------------|-------------|----------------|---------------|
| Colour                    | Toner black | Material       | Technopolymer |
| Finishing                 | Glossy      | Glow wire test | 650 °C        |
| Thermo-pressure with ball | 70 °C       | Standard       | EN 60669-1    |
| Electrocod                | 0110        |                |               |

#### **DIMENSIONAL**







### **TECHNICAL SYMBOLOGY**



#### STANDARDS/APPROVALS