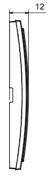

lated into two families, GEO and LUX cover plates, available in many materials and finishes. The range is available in three colors: glossy white, satin black, painted titanium and fits in 3x3 inches (1-gang) and 3x6 inches (2-gang) British Standard boxes. Range expandable thanks to the Chorus modular devices.

| Family                    | LUX         | Description    | 1 gang        |
|---------------------------|-------------|----------------|---------------|
| Colour                    | Toner black | Material       | Technopolymer |
| Finishing                 | Glossy      | Glow wire test | 650 °C        |
| Thermo-pressure with ball | 70 °C       | Standard       | EN 60669-1    |
| Electrocod                | 0110        |                |               |

#### **DIMENSIONAL**







### **TECHNICAL SYMBOLOGY**



#### STANDARDS/APPROVALS