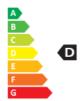

- Dimmable: No
- Energy Efficiency Class: D
- Luminous Efficacy (rated) (Nom): 147.00 lm/W
- Power (Nom): 23 W

• Nominal Lifetime (Nom): 60000 h

- SAP Weight Paper Unit (Case): 1.161 kg
- SAP Weight Paper Unit (Piece): 0.058 kg