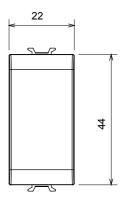

| Category                  | Blanking module | Colour         | Ivory         |
|---------------------------|-----------------|----------------|---------------|
| Description               | 1 module        | Standard       | EN 60669-1    |
| Thermo-pressure with ball | 125 °C          | Glow Wire Test | 850 °C        |
| No. modules               | 1               | Material       | Technopolymer |