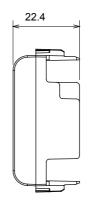

| Category                  | Blanking module | Colour         | Ivory         |
|---------------------------|-----------------|----------------|---------------|
| Description               | 1 module        | Standard       | EN 60669-1    |
| Thermo-pressure with ball | 125 °C          | Glow Wire Test | 850 °C        |
| No. modules               | 1               | Material       | Technopolymer |