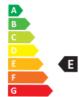

- Dimmable: No
- Energy Efficiency Class: E
- Luminous Efficacy (rated) (Nom): 125 lm/W
- Power (Nom): 8 W

• Nominal Lifetime (Nom): 75000 h

- SAP Weight Paper Unit (Case): 0.600 kg
- SAP Weight Paper Unit (Piece): 0.020 kg