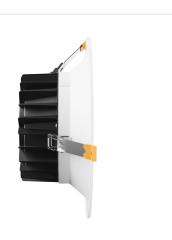

Degree of protection (IP) IP20

Colour White

Dimension (AxBxC) 310x110 mm

Mounting hole **0260 mm**For use **Inside** 

Assembly method Recessed

Application Inside

Made in **PL** 