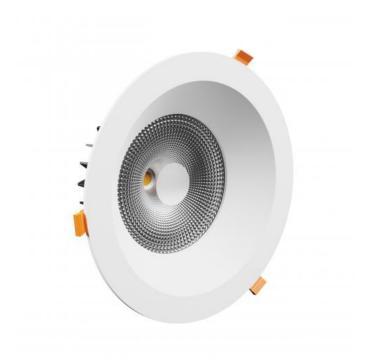

## **ARIESA MAX**

WOJP11085

LED luminaire ARIESA MAX, with a power of 27 W. It is made of high-quality components, supported by a 5-year warranty. It also stands out for its very high colour rendering index RA>90. Narrow beam angle 60° gives directional light so that selected objects or surfaces can be better exposed. Designed for recessed mounting.