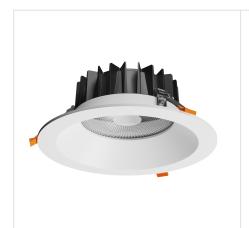

## **ARIESA MAX**

WOJP11085

LED luminaire ARIESA MAX, with a power of 27 W. It is made of high-quality components, supported by a 5-year warranty. It also stands out for its very high colour rendering index RA>90. Narrow beam angle 60° gives directional light so that selected objects or surfaces can be better exposed. Designed for recessed mounting.

Degree of protection (IP) IP20

Colour White

Dimension (AxBxC) 310x110 mm

Mounting hole **0260 mm**For use **Inside** 

Assembly method Recessed

Application Inside

Made in **PL** 