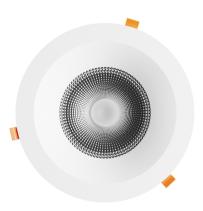

## **ARIESA MAX**

WOJP11085

LED luminaire ARIESA MAX, with a power of 27 W. It is made of high-quality components, supported by a 5-year warranty. It also stands out for its very high colour rendering index RA>90. Narrow beam angle 60° gives directional light so that selected objects or surfaces can be better exposed. Designed for recessed mounting.

Beam angle 60 °

RA **90** 

Light source included Yes

Producer of LED diodes CITIZEN

Uniformity of color SDCM max 3

Working temperature range -20/+40°

Lifespan 50000 h

Housing material Aluminum