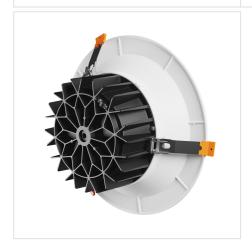

Degree of protection (IP) IP20

Colour White

Dimension (AxBxC) 310x110 mm

Mounting hole **0260 mm**For use **Inside** 

Assembly method Recessed

Application Inside

Made in **PL** 