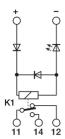

## electromechanical relay 24Vdc SPDT 16A, screw, pluggable

| Series                                  |                                          |
|-----------------------------------------|------------------------------------------|
| Code                                    | XRE1024D                                 |
| Туре                                    | RE1024D                                  |
| HS code                                 | 85364190                                 |
| INPUT TECHNICAL DATA                    |                                          |
| Input rated voltage                     | 24 Vdc ±10%                              |
| Pull in / drop out voltage type         | 16.8 V / 2.4 V                           |
| Current consumption                     | 15 mA ±10%                               |
| Turn ON / OFF time                      | 10 ms / 5 ms                             |
| Protection circuit                      | Free-wheel diode, Reverse polarity       |
| Connection terminal                     | 2.5 mm² screw                            |
| Input channels                          | 1 pluggable                              |
| OUTPUT TECHNICAL DATA                   |                                          |
| Contact type                            | SPDT, 1 form C, AgNi                     |
| Nominal current                         | 16 A (250 Vac)                           |
| Continuous current                      | 16 A                                     |
| Connection type                         |                                          |
| GENERAL TECHNICAL DATA                  |                                          |
| Operating temperature range             | -20+60°C                                 |
| Input / output isolation                | 2.5 kVac / 60 s                          |
| Protection degree                       | IP 00                                    |
| Overvoltage category / pollution degree | II / 2                                   |
| Status indication                       | LED "Input"                              |
| Housing material                        | UL94V-0 plastic material                 |
| Dimensions (LxHxD)                      | 16.4x70x77 mm                            |
| Approximate weight                      | 30 g                                     |
| Mounting information                    | on a rail, side by side                  |
| ACCESSORIES                             |                                          |
| Mounting rail (IEC60715/TH35-7.5)       | PR/3/AC, PR/3/AC/ZB, PR/3/AS, PR/3/AS/ZB |
| Mounting rail (IEC60715/TH35-15)        | PR/3/PP, PR/3/PP/ZB, PR/3/PA, PR/3/PA/ZB |
| Spare part relay                        | 8904058                                  |
| APPROVALS AND MARKINGS                  | CE,                                      |

## **DESCRIZIONE DEL PRODOTTO**

RE1024D 1 electromechanical relay 24Vdc SPDT 16A, screw, pluggable

<sup>\*</sup> Pluggable relay
1 Manufacturer and model of the relay is not binding, technical data are to be considered typical2 (1) Version produced upon request; contact our sales office for availability.