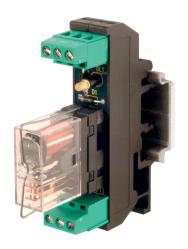

## electromechanical relay 24Vdc SPDT 16A, screw, pluggable

| Series                                  |                                          |
|-----------------------------------------|------------------------------------------|
| Code                                    | XRE1024D                                 |
| Туре                                    | RE1024D                                  |
| HS code                                 | 85364190                                 |
| INPUT TECHNICAL DATA                    |                                          |
| Input rated voltage                     | 24 Vdc ±10%                              |
| Pull in / drop out voltage type         | 16.8 V / 2.4 V                           |
| Current consumption                     | 15 mA ±10%                               |
| Turn ON / OFF time                      | 10 ms / 5 ms                             |
| Protection circuit                      | Free-wheel diode, Reverse polarity       |
| Connection terminal                     | 2.5 mm² screw                            |
| Input channels                          | 1 pluggable                              |
| OUTPUT TECHNICAL DATA                   |                                          |
| Contact type                            | SPDT, 1 form C, AgNi                     |
| Nominal current                         | 16 A (250 Vac)                           |
| Continuous current                      | 16 A                                     |
| Connection type                         |                                          |
| GENERAL TECHNICAL DATA                  |                                          |
| Operating temperature range             | -20+60°C                                 |
| Input / output isolation                | 2.5 kVac / 60 s                          |
| Protection degree                       | IP 00                                    |
| Overvoltage category / pollution degree | II / 2                                   |
| Status indication                       | LED "Input"                              |
| Housing material                        | UL94V-0 plastic material                 |
| Dimensions (LxHxD)                      | 16.4x70x77 mm                            |
| Approximate weight                      | 30 g                                     |
| Mounting information                    | on a rail, side by side                  |
| ACCESSORIES                             |                                          |
| Mounting rail (IEC60715/TH35-7.5)       | PR/3/AC, PR/3/AC/ZB, PR/3/AS, PR/3/AS/ZB |
| Mounting rail (IEC60715/TH35-15)        | PR/3/PP, PR/3/PP/ZB, PR/3/PA, PR/3/PA/ZB |
| Spare part relay                        | 8904058                                  |
| APPROVALS AND MARKINGS                  | CE,                                      |

## **DESCRIZIONE DEL PRODOTTO**

RE1024D 1 electromechanical relay 24Vdc SPDT 16A, screw, pluggable

<sup>\*</sup> Pluggable relay
1 Manufacturer and model of the relay is not binding, technical data are to be considered typical2 (1) Version produced upon request; contact our sales office for availability.