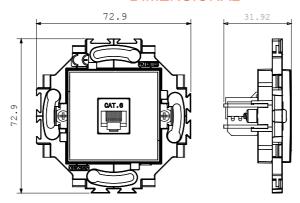

hite and ivory, both with a glossy finish. Expandable with ChorusSmart modular devices.

| Category       | Data socket   | Colour                    | Ivory                |
|----------------|---------------|---------------------------|----------------------|
| Material       | Technopolymer | Finishing                 | Glossy               |
| Description    | RJ45          | Use category              | 6                    |
| Cables         | UTP           | Connection                | Toolless             |
| Number pairs   | 4             | Fixing                    | With clutches/Screws |
| Glow wire test | 850 °C        | Thermo-pressure with ball | 125 °C               |
| Standard       | EN 50173      |                           |                      |

#### **DIMENSIONAL**



#### **TECHNICAL SYMBOLOGY**



### STANDARDS/APPROVALS