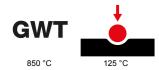

| Category       | Data socket   | Colour                    | Ivory                |
|----------------|---------------|---------------------------|----------------------|
| Material       | Technopolymer | Finishing                 | Glossy               |
| Description    | RJ45          | Use category              | 6                    |
| Cables         | UTP           | Connection                | Toolless             |
| Number pairs   | 4             | Fixing                    | With clutches/Screws |
| Glow wire test | 850 °C        | Thermo-pressure with ball | 125 °C               |
| Standard       | EN 50173      |                           |                      |