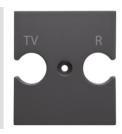

| Description     | For TV-R base             | Colour    | Satin black   |
|-----------------|---------------------------|-----------|---------------|
| Characteristics | Cover for antenna sockets | No. holes | 2             |
| Electrocod      | 0122                      | Material  | Technopolymer |