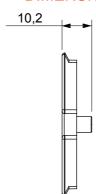

| Description     | For TV-R base             | Colour    | Satin black   |
|-----------------|---------------------------|-----------|---------------|
| Characteristics | Cover for antenna sockets | No. holes | 2             |
| Electrocod      | 0122                      | Material  | Technopolymer |