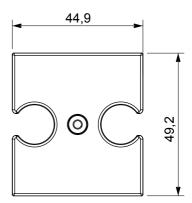

| Description     | For TV-R base             | Colour    | Satin black   |
|-----------------|---------------------------|-----------|---------------|
| Characteristics | Cover for antenna sockets | No. holes | 2             |
| Electrocod      | 0122                      | Material  | Technopolymer |