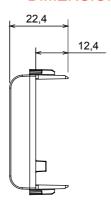

international standards) signal pick-up, climate control, comfort management, technical alarm signalling and emergency lighting management. The ChoruSmart modular devices are available in five colours, glossy white, satin white, natural beige, satin black and lacquered titanium and in various sizes from 1/2, 1, 2 and 3 modules. Thanks to the mounting supports for rectangular, square and round boxes, endless combinations can be created with the ChoruSmart range of plates.

| Category      | Adapter            | Colour      | Natural satin beige |
|---------------|--------------------|-------------|---------------------|
| Compatibility | SYSTIMAX COMMSCOPE | No. modules | 1                   |
| Electrocod    | 3722               | Material    | Technopolymer       |

## **DIMENSIONAL**







## STANDARDS/APPROVALS