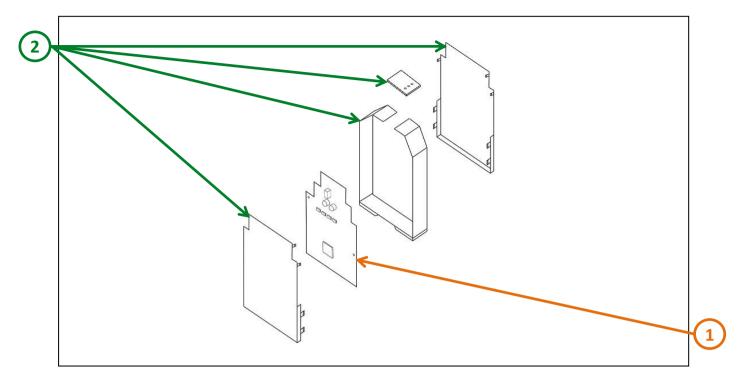

## ► End of Life Instructions

| Recommendation   | Number on drawing | Component / Material                                 | Weight (in g) | Comment |
|------------------|-------------------|------------------------------------------------------|---------------|---------|
| To be depolluted | 1                 | Electronic Board (Communication) > 10cm <sup>2</sup> | 57            | PCBA    |
| To be dismantled | 2                 | Plastics                                             | 47            | PC      |
| Other            |                   |                                                      |               |         |
| Other            |                   |                                                      |               |         |
| Other            |                   |                                                      |               |         |