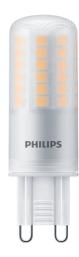

## CorePro LEDcapsule ND 4.8-60W G9 827 CorePro LEDcapsule MV

The LED specialties deliver a high quality light to make themselves to be a true replacement of halogen specialty lamp (such as G9 and R7S). It is particularly suit for task lighting in hotel and restaurants, and ideal for decorative and ambient application. LEDspecialty products deliver huge energy saving and minimize maintenance costs, without any compromise on light quality.

- Dimmable: No
- Energy Efficiency Class: E
- Luminous Efficacy (rated) (Nom): 118.00 lm/W
- Power (Nom): 4.8 W

• Nominal Lifetime (Nom): 15000 h

- Copy SAP Weight Paper Unit (Case): 0.180 kg
- Copy SAP Weight Paper Unit (Piece): 0.004 kg
- Copy SAP Weight Plastic Unit (Case): 0.048 kg
- Copy SAP Weight Plastic Unit (Piece): 0.004 kg