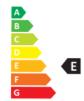

- Dimmable: No
- Energy Efficiency Class: E
- Luminous Efficacy (rated) (Nom): 118.00 lm/W
- Power (Nom): 4.8 W

• Nominal Lifetime (Nom): 15000 h

- Copy SAP Weight Paper Unit (Case): 0.180 kg
- Copy SAP Weight Paper Unit (Piece): 0.004 kg
- Copy SAP Weight Plastic Unit (Case): 0.048 kg
- Copy SAP Weight Plastic Unit (Piece): 0.004 kg