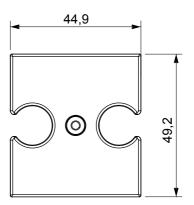

standards) signal pick-up, climate control, comfort management, technical alarm signalling and emergency lighting management. The ChoruSmart modular devices are available in five colours, glossy white, satin white, natural beige, satin black and lacquered titanium and in various sizes from 1/2, 1, 2 and 3 modules. Thanks to the mounting supports for rectangular, square and round boxes, endless combinations can be created with the ChoruSmart range of plates.

| Description     | For TV/R-SAT base         | Colour    | Glossy Titanium |
|-----------------|---------------------------|-----------|-----------------|
| Characteristics | Cover for antenna sockets | No. holes | 2               |
| Electrocod      | 0122                      | Material  | Technopolymer   |



## **DIMENSIONAL**