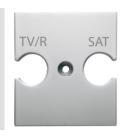

| Description     | For TV/R-SAT base         | Colour    | Glossy Titanium |
|-----------------|---------------------------|-----------|-----------------|
| Characteristics | Cover for antenna sockets | No. holes | 2               |
| Electrocod      | 0122                      | Material  | Technopolymer   |