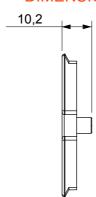

l standards) signal pick-up, climate control, comfort management, technical alarm signalling and emergency lighting management. The ChoruSmart modular devices are available in five colours, glossy white, satin white, natural beige, satin black and lacquered titanium and in various sizes from 1/2, 1, 2 and 3 modules. Thanks to the mounting supports for rectangular, square and round boxes, endless combinations can be created with the ChoruSmart range of plates.

| Description     | For TV/R-SAT base         | Colour    | Glossy Titanium |
|-----------------|---------------------------|-----------|-----------------|
| Characteristics | Cover for antenna sockets | No. holes | 2               |
| Electrocod      | 0122                      | Material  | Technopolymer   |



## **DIMENSIONAL**