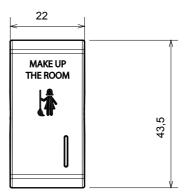

ious sizes from 1/2, 1, 2 and 3 modules. Thanks to the mounting supports for rectangular, square and round boxes, endless combinations can be created with the ChoruSmart range of plates.

| Category       | Replaceable button key | Button key                | With diffuser |
|----------------|------------------------|---------------------------|---------------|
| Symbol         | MUR                    | Colour                    | Satin White   |
| Standard       | EN 60669-1             | Thermo-pressure with ball | 125 °C        |
| Glow Wire Test | 850 °C                 | No. modules               | 1             |
| Electrocod     | 140                    |                           |               |



# **TECHNICAL SYMBOLOGY**



#### STANDARDS/APPROVALS





## **DIMENSIONAL**