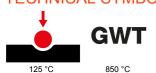

| Category       | Replaceable button key | Button key                | With diffuser |
|----------------|------------------------|---------------------------|---------------|
| Symbol         | MUR                    | Colour                    | Satin White   |
| Standard       | EN 60669-1             | Thermo-pressure with ball | 125 °C        |
| Glow Wire Test | 850 °C                 | No. modules               | 1             |
| Electrocod     | 140                    |                           |               |

# **TECHNICAL SYMBOLOGY**