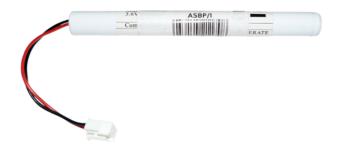

## ASBP/1

3.6V 600mAh Ni-Cd Replacement Battery

## Nickel cadmium

Technical Specifications:

Battery Warranty | 2

Input | 3.6V

Operating Temp | 0°C - 40°C

Minimum Recharge Period | 24 hours

Battery Specification | 3.6V 600mAh NiCd

Battery Type | NiCd

## Technical Data - ETIM - Rechargeable battery (EC000357)

| Nominal voltage | 3.6 V          |
|-----------------|----------------|
| Model           | Nickel cadmium |
| Capacity        | 600 mAh        |